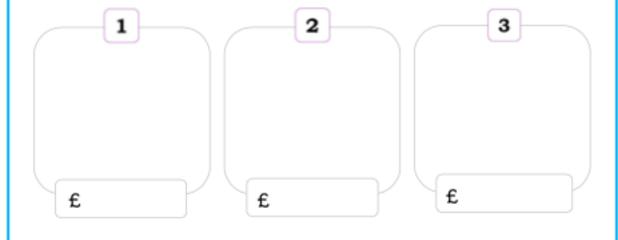

game being released and sends it to her friends. One of them replies explaining that it's not real.

#### **Example answer:**

I think that Sami should take a break from the game he is playing because it sounds like he is starting to get frustrated and might need some time to calm down.

# My Money

## How much money do I have?

Record how much money you have— remember to use £ or pence (p) and write in the total each time you add a new amount...

| Deposit | Amount | Total |
|---------|--------|-------|
|         |        |       |
|         |        |       |
|         |        |       |
|         |        |       |
|         |        |       |
|         |        |       |
|         |        |       |
|         |        |       |

### What would I like to buy?

My three choices are...



# Keeping track of what I've spent...

Starting with the total amount of money you have, deduct the cost of each item you have chosen to buy...

| Item          |                                                                                                                                              |                    | Deposit       | Withdraw  | То | tal |
|---------------|----------------------------------------------------------------------------------------------------------------------------------------------|--------------------|---------------|-----------|----|-----|
|               |                                                                                                                                              |                    |               |           |