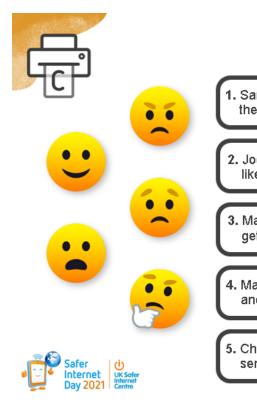

#### **Feelings**

- 1. Sami watches a video of an amazing trick shot. They try to do it themselves but just can't get it right.
- 2. Joe is noticing that lots of the people he sees online do not look like him, they all seem to be so 'perfect'.
- Mae receives a message that says you should share it with five friends or get bad luck. When Mae shares it, her friends all laugh at her for believing it
- 4. Mani keeps receiving lots of private messages online from very long and odd-looking usernames. He is not sure who these people are.
- 5. Charlie sees some exciting news about a new game being released and sends it to her friends. One of them replies explaining that it's not real.

#### **Example answer:**

I think that Sami should take a break from the game he is playing because it sounds like he is starting to get frustrated and might need some time to calm down.