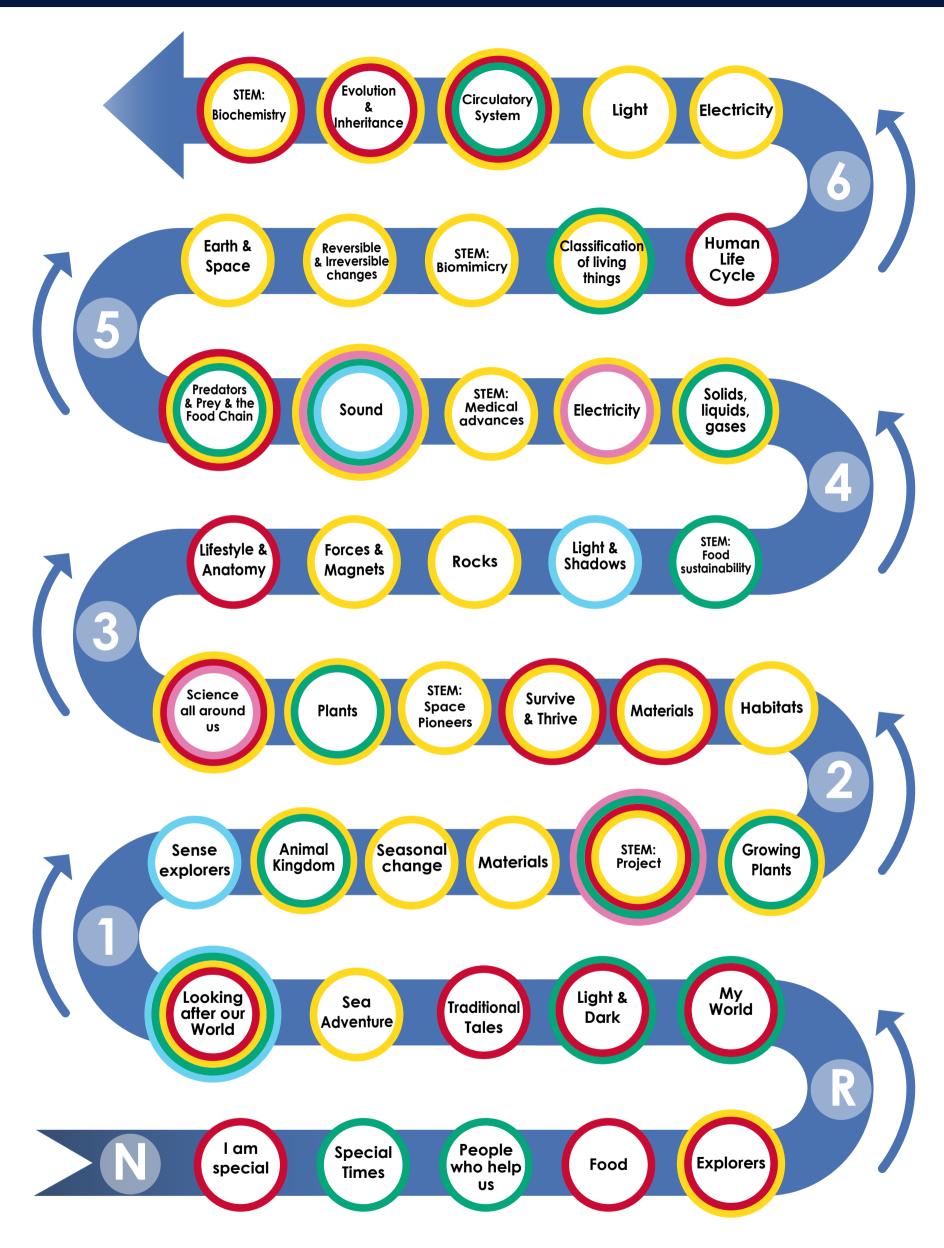

## Science Personal Development Pathway













Critical Thinking



## Personal Development Pathway

## Aims & Values Themes



- Global awareness
- Interconnectedness
- Sense of responsibility
- Improving futures
- Active citizen

Global Citizenship

- Belonging
- Engagement
- Awareness
- Active citizen

Equality & Human Rights

- Law
- Justice
- Democracy
- Prejudice & discrimination

Tolerance & Diversity

- Respect & appreciation
- Culture
- Addressing stereotypes
- Empathy
- Inclusivity

Identity & Morality

- Making the right choices
- Sense of self
- Developing character
- Acting with integrity

Critical Thinking

- Recognising bias
- Personal reflection
- Debate
- Analysis