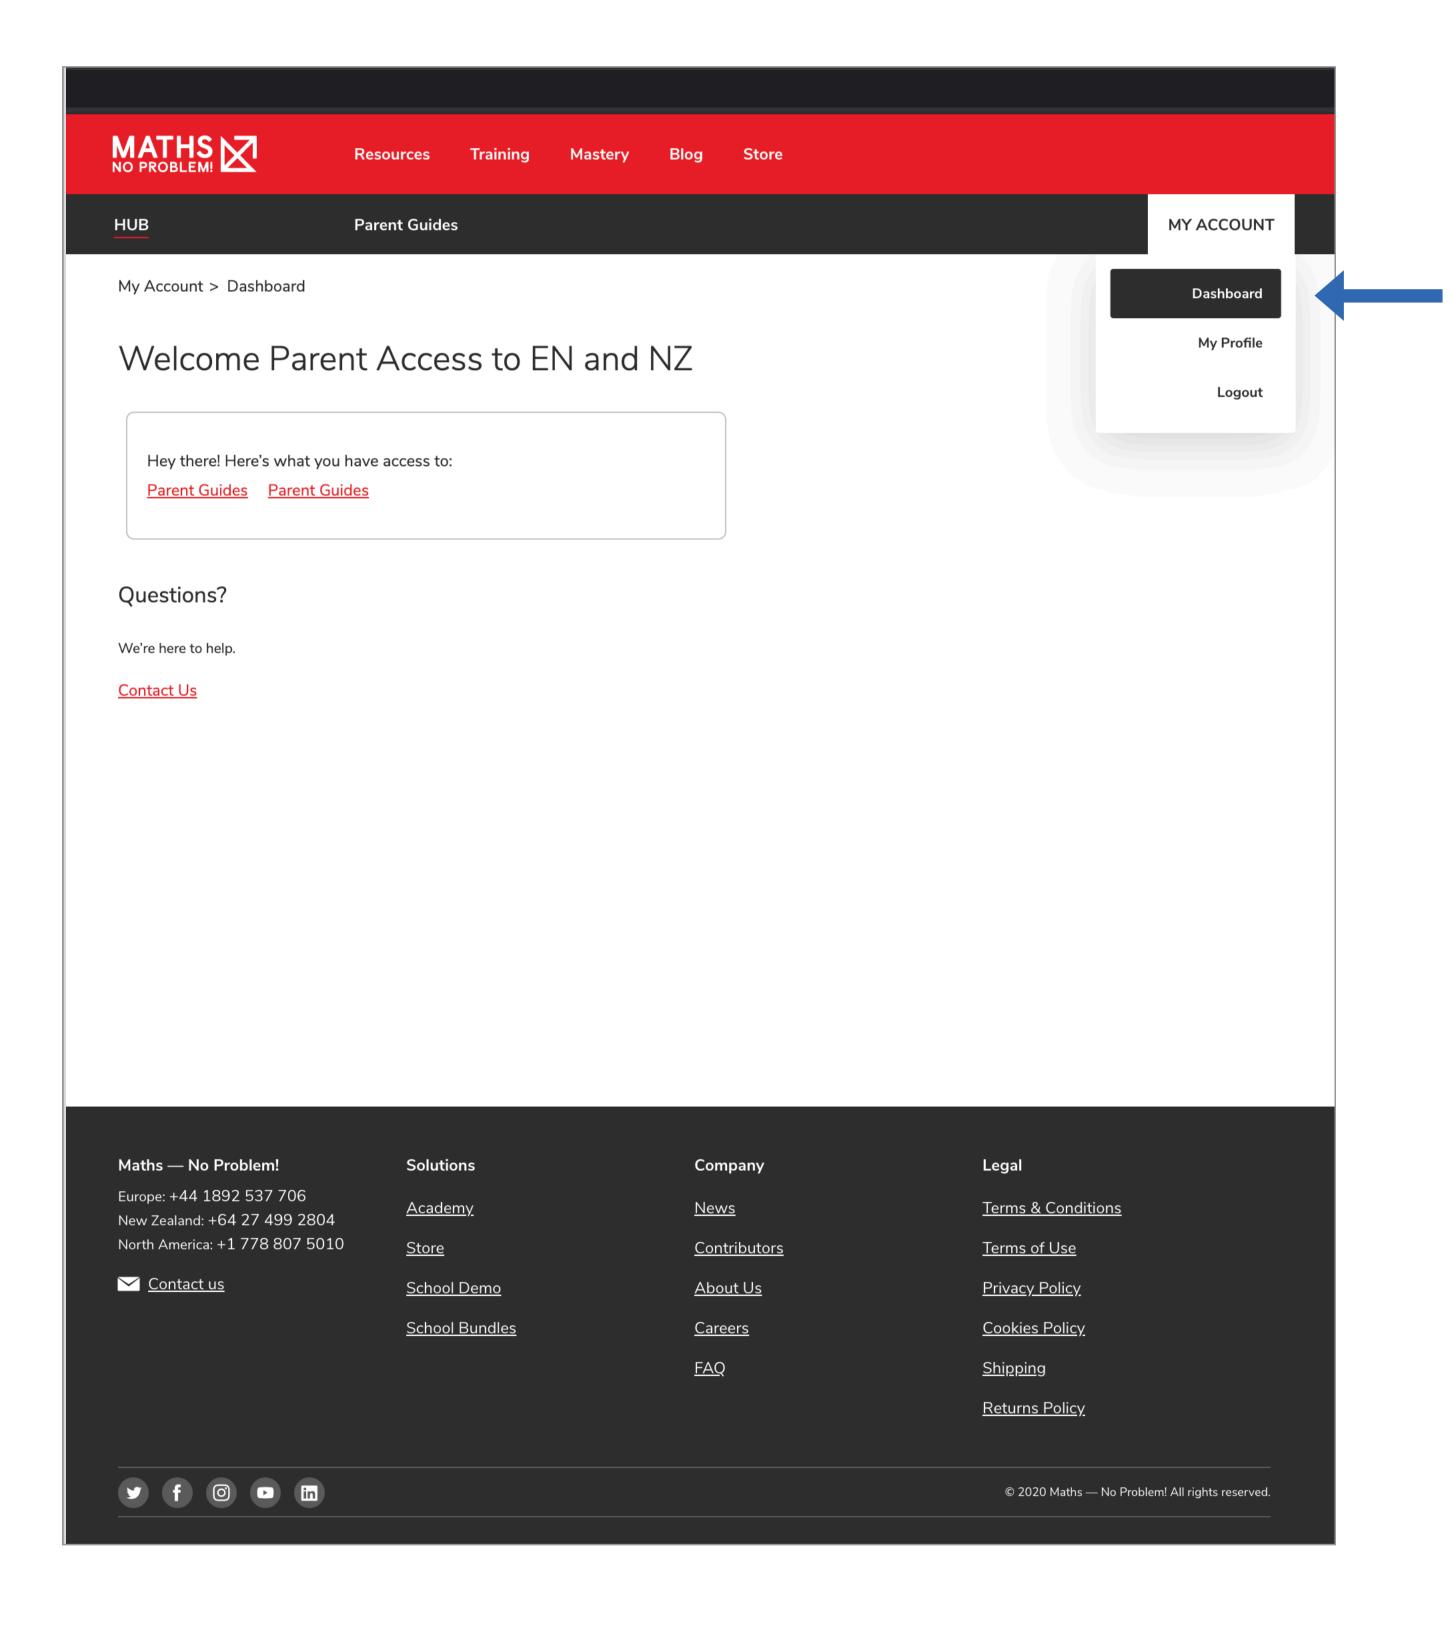

## Navigate Parent Dashboard

This is where you can see what products you have an access to.

You can navigate to this page from the "My Account" top button and by selecting "Dashboard" from the drop down menu.