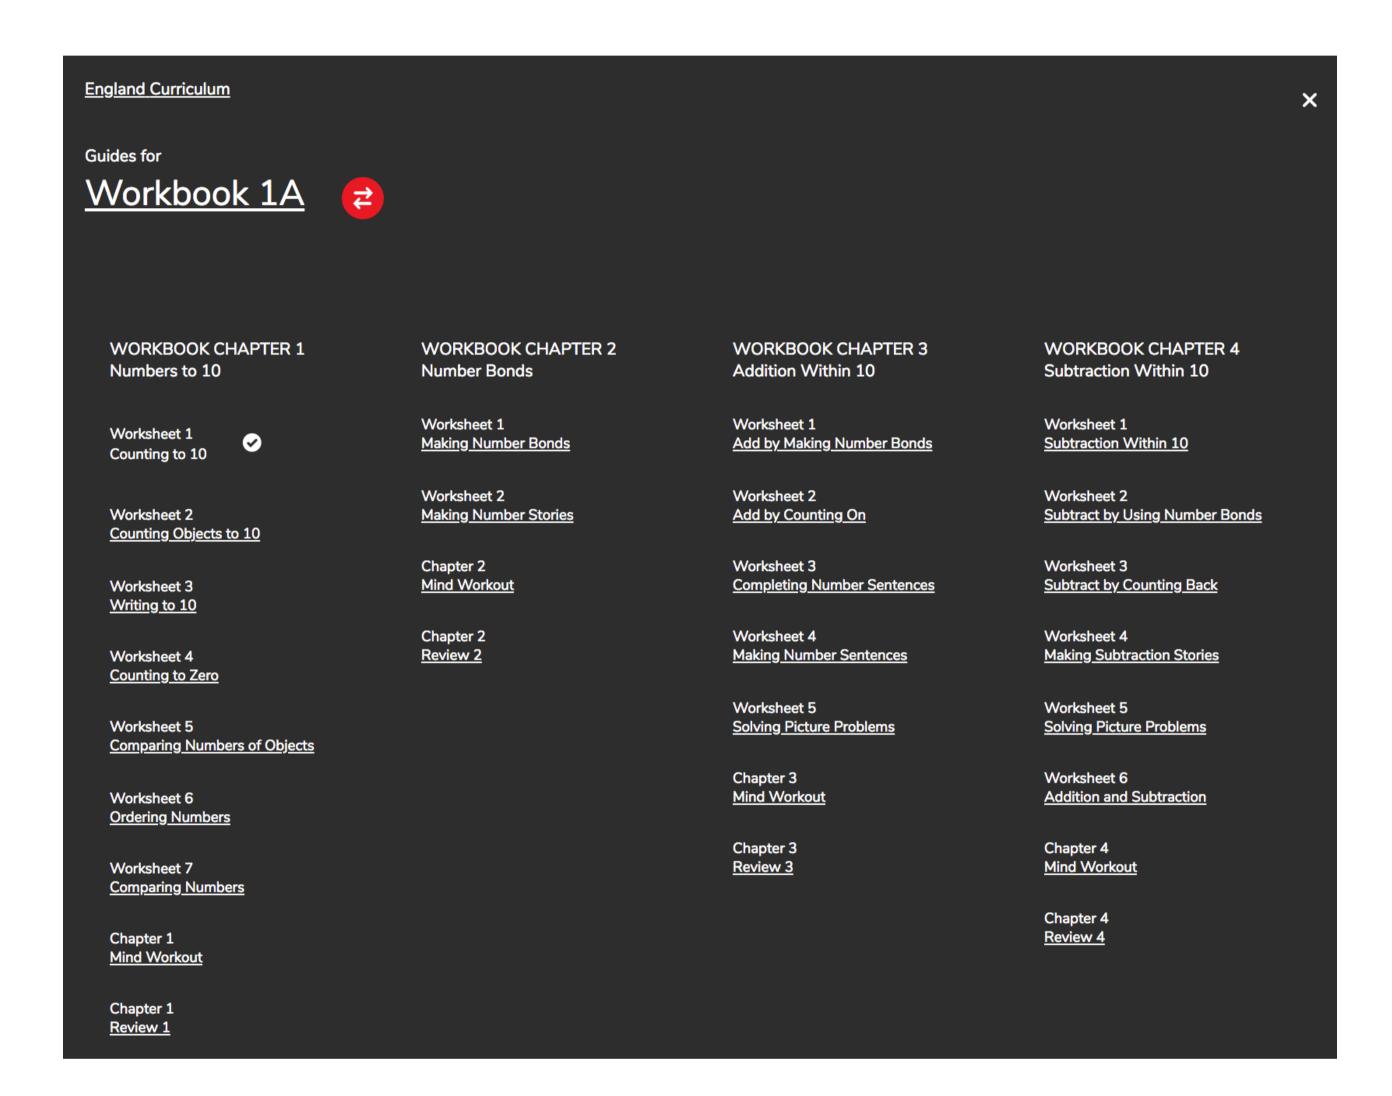

## Access Guides and Lessons (Continued)

2. From the textbook page, select "Book Contents" where you'll see a list of chapters and lessons.

### Access Guides and Lessons (Continued)

3. Select a chapter or lesson from this list. The applicable chapter or lesson will load.