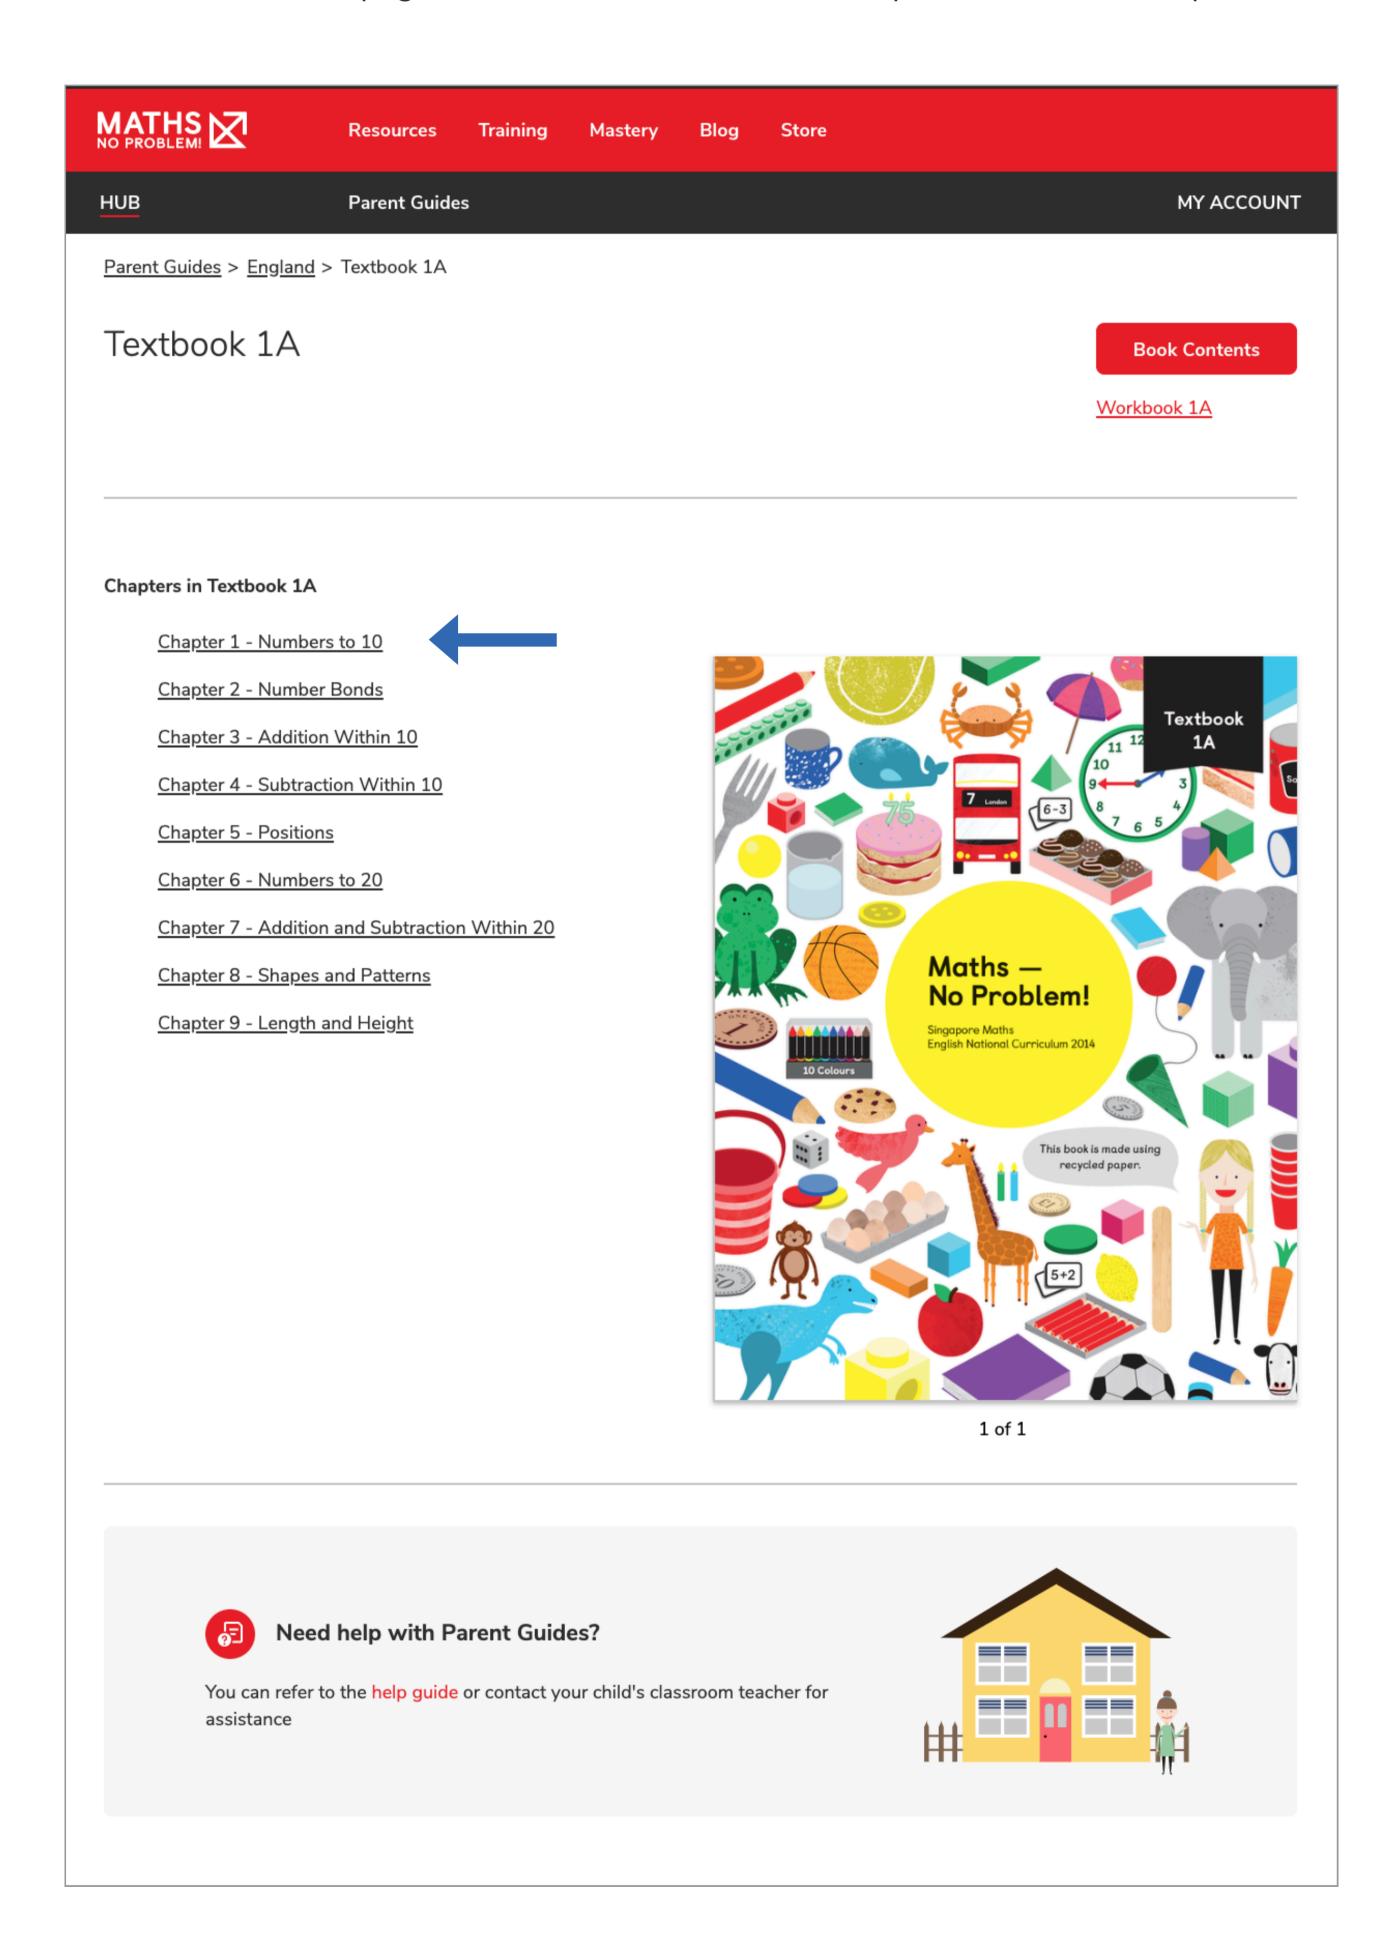

## Access Guides and Lessons (Continued)

2. From the textbook page, select "Book Contents" where you'll see a list of chapters and lessons.

### Access Guides and Lessons (Continued)

3. Select a chapter or lesson from this list. The applicable chapter or lesson will load.