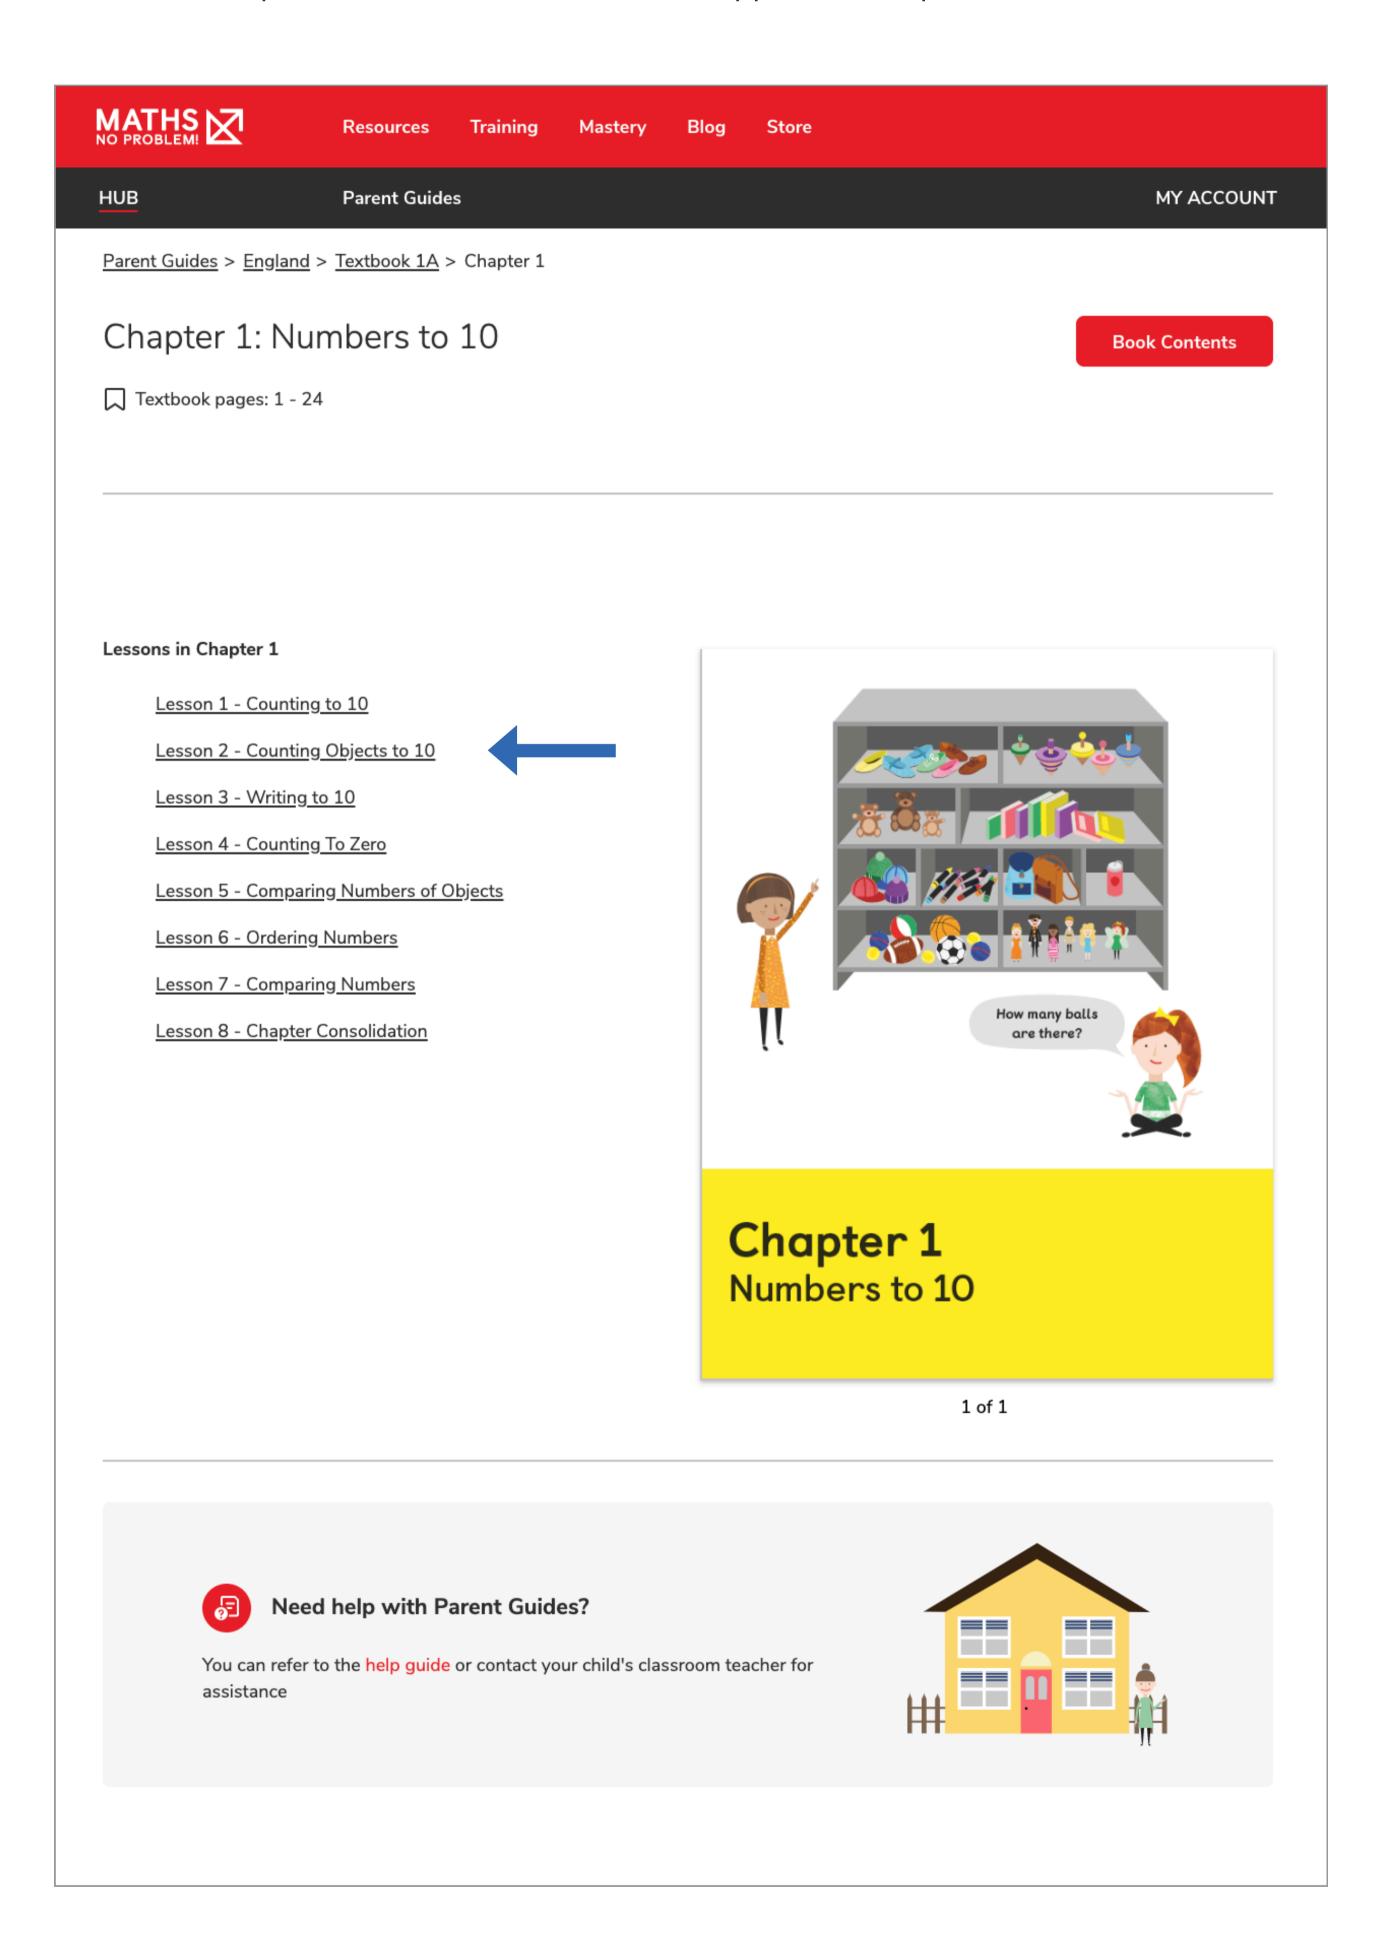

### Access Guides and Lessons (Continued)

3. Select a chapter or lesson from this list. The applicable chapter or lesson will load.