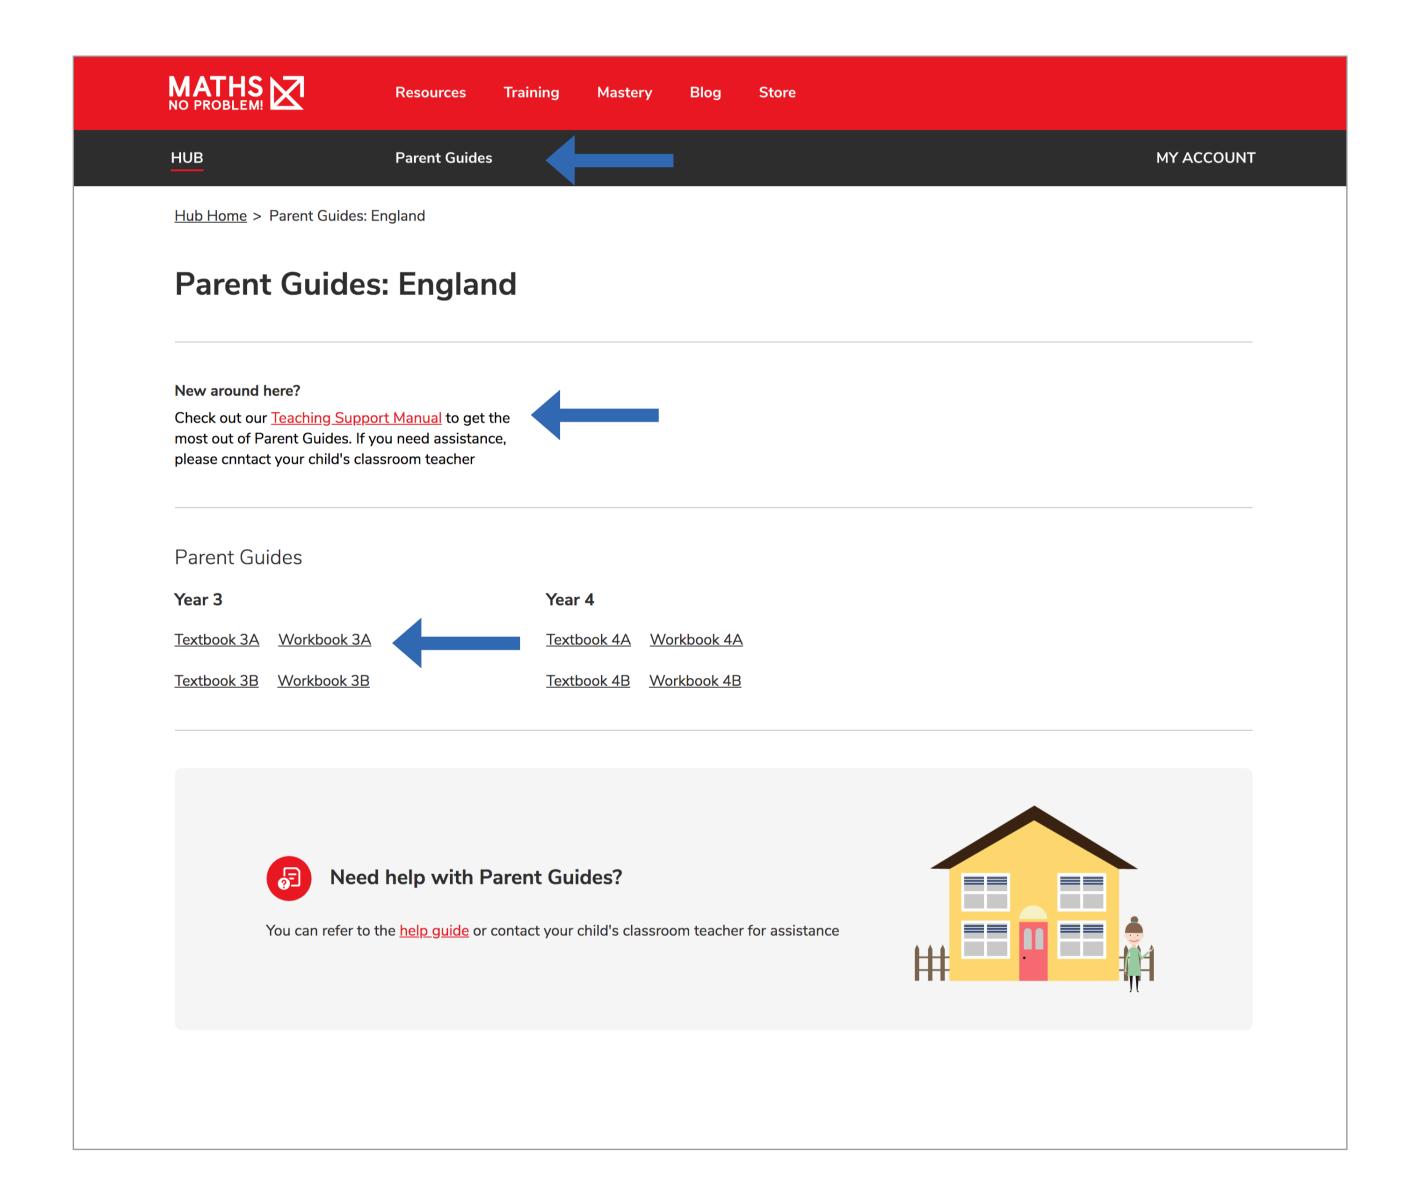

#### Access Guides and Lessons

To access guides and lessons, follow the steps below:

1. Go to "Parent Guides" page and select a textbook.

Don't forget to check out the Teaching Support Manual to learn how to structure a textbook lesson.