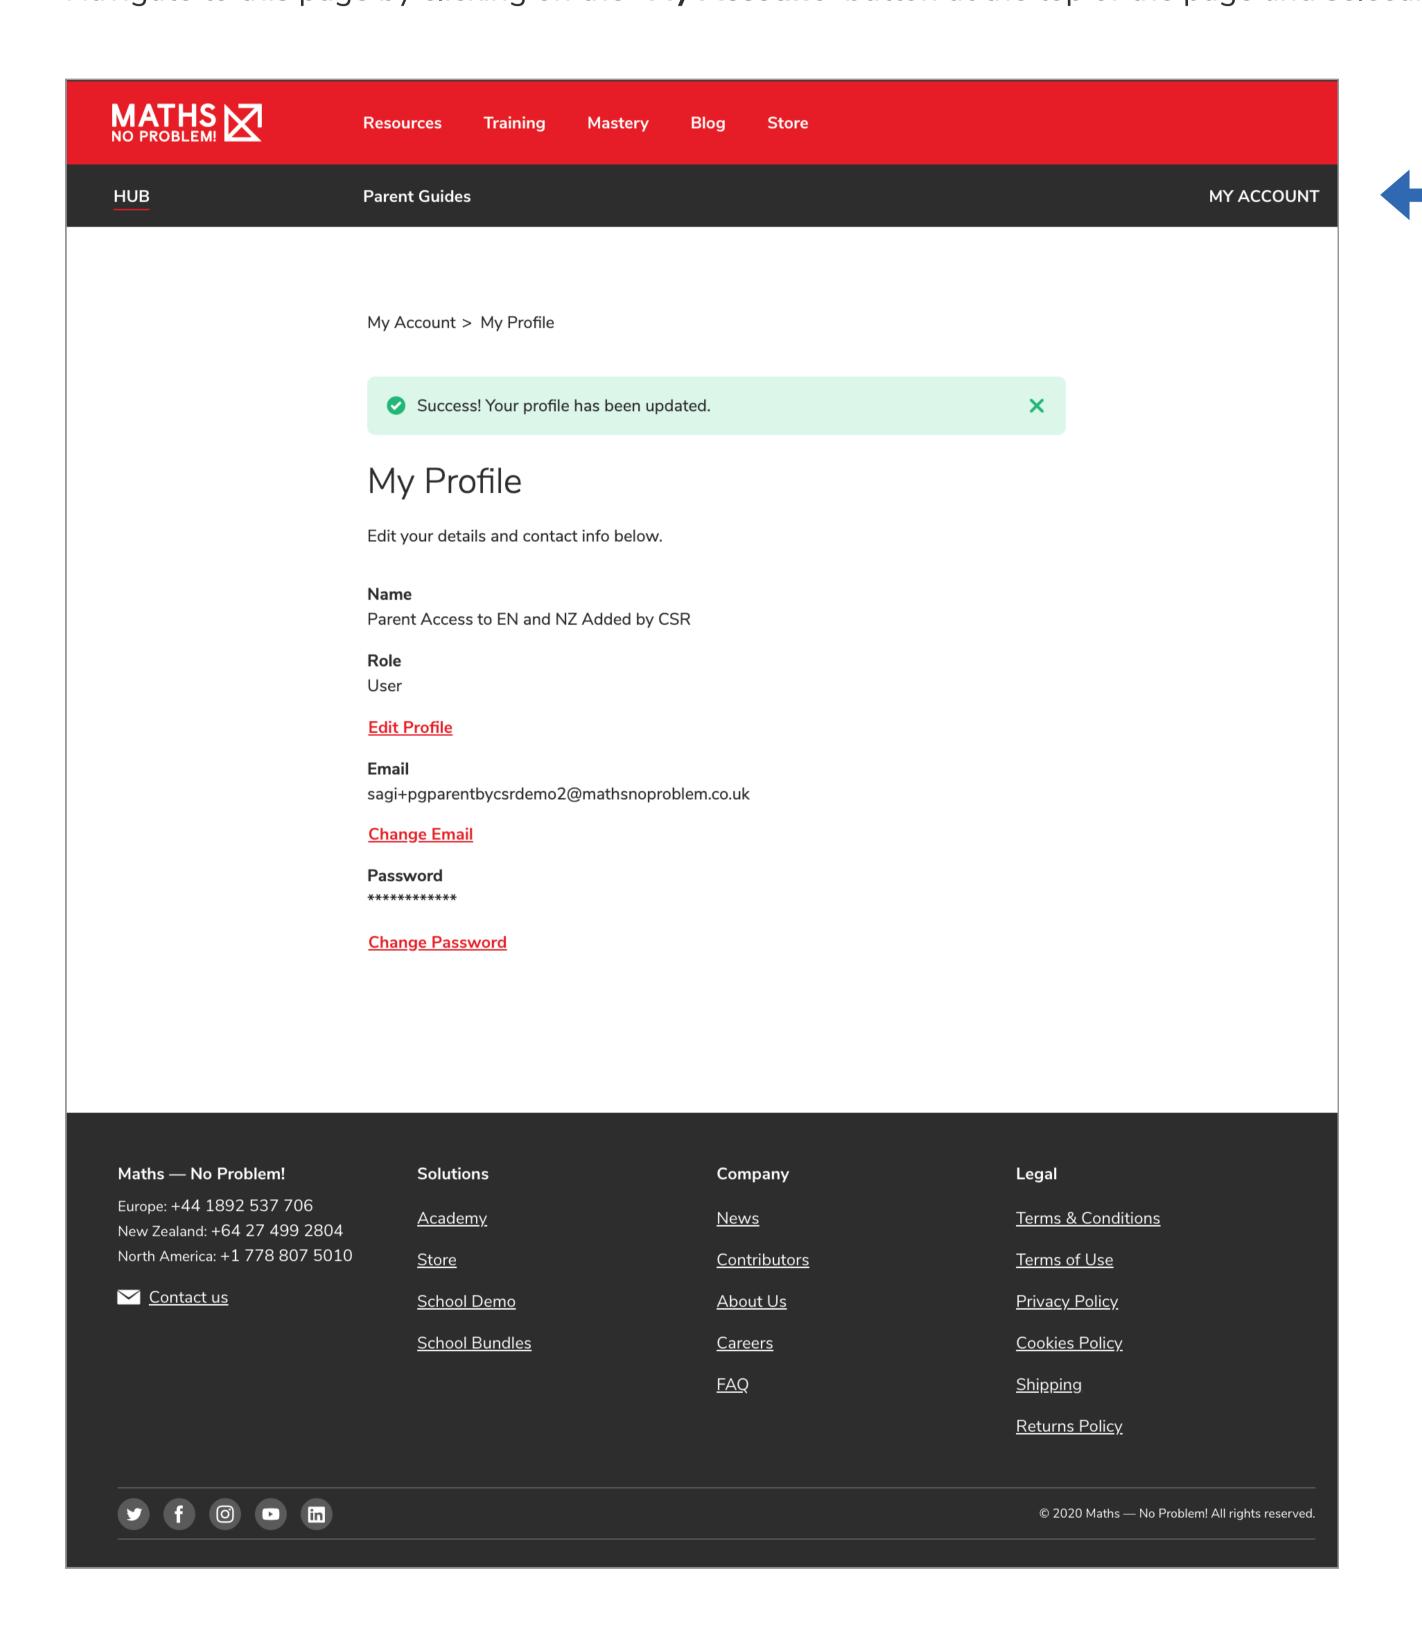

## View Parent Profile Page

Your Parent Profile is where you can change any personal information such as your name, your email and your password.

Navigate to this page by clicking on the "My Account" button at the top of the page and selecting "My Profile" from the drop down menu.