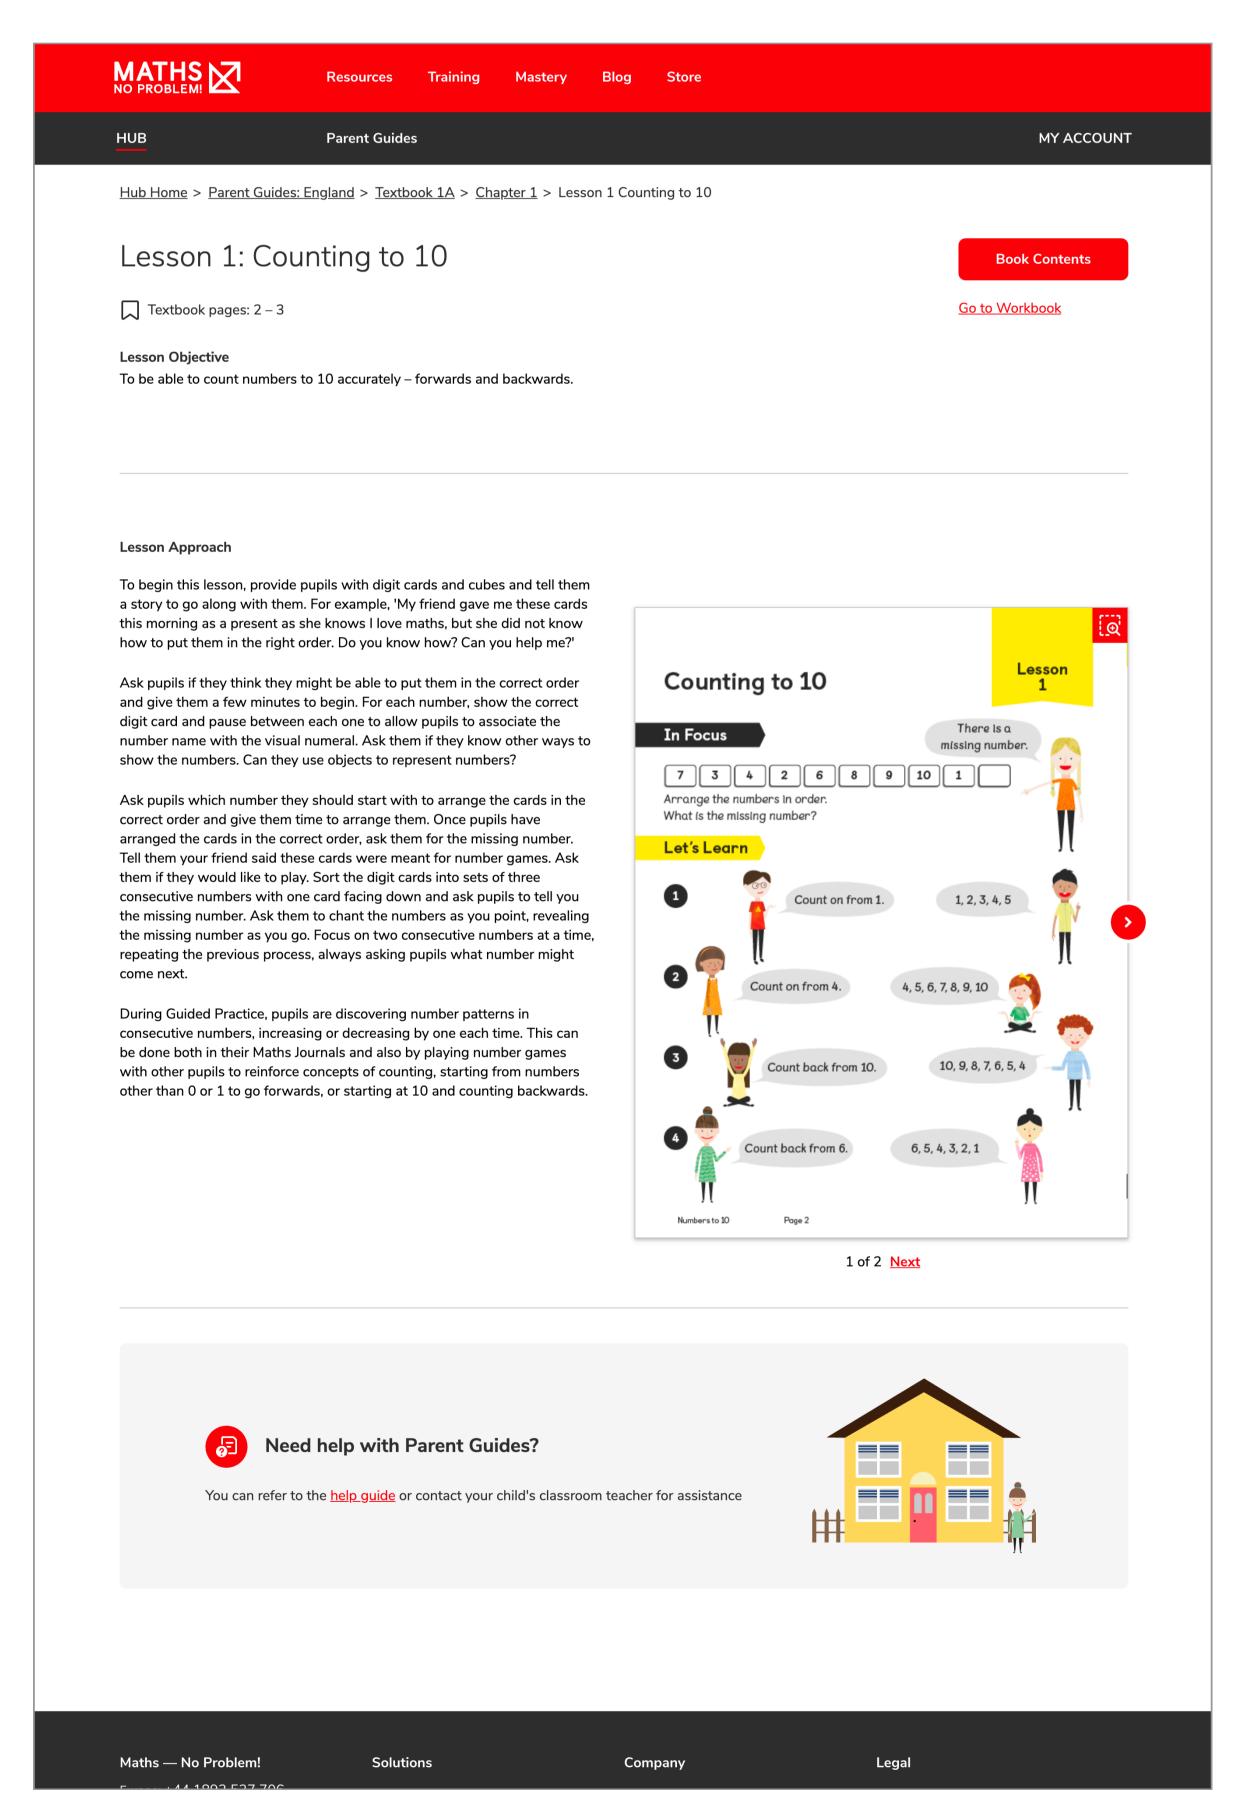

#### Access Guides and Lessons

Once you've chosen which chapter and lesson you need, you'll be directed to a lesson page. Here, you'll see the Lesson Approach, which will guide you through the lesson you see on the right-hand side of the page.

If the lesson contains multiple pages, you can navigate to those pages by selecting the "Next" or "Previous" buttons at the bottom of the lesson.