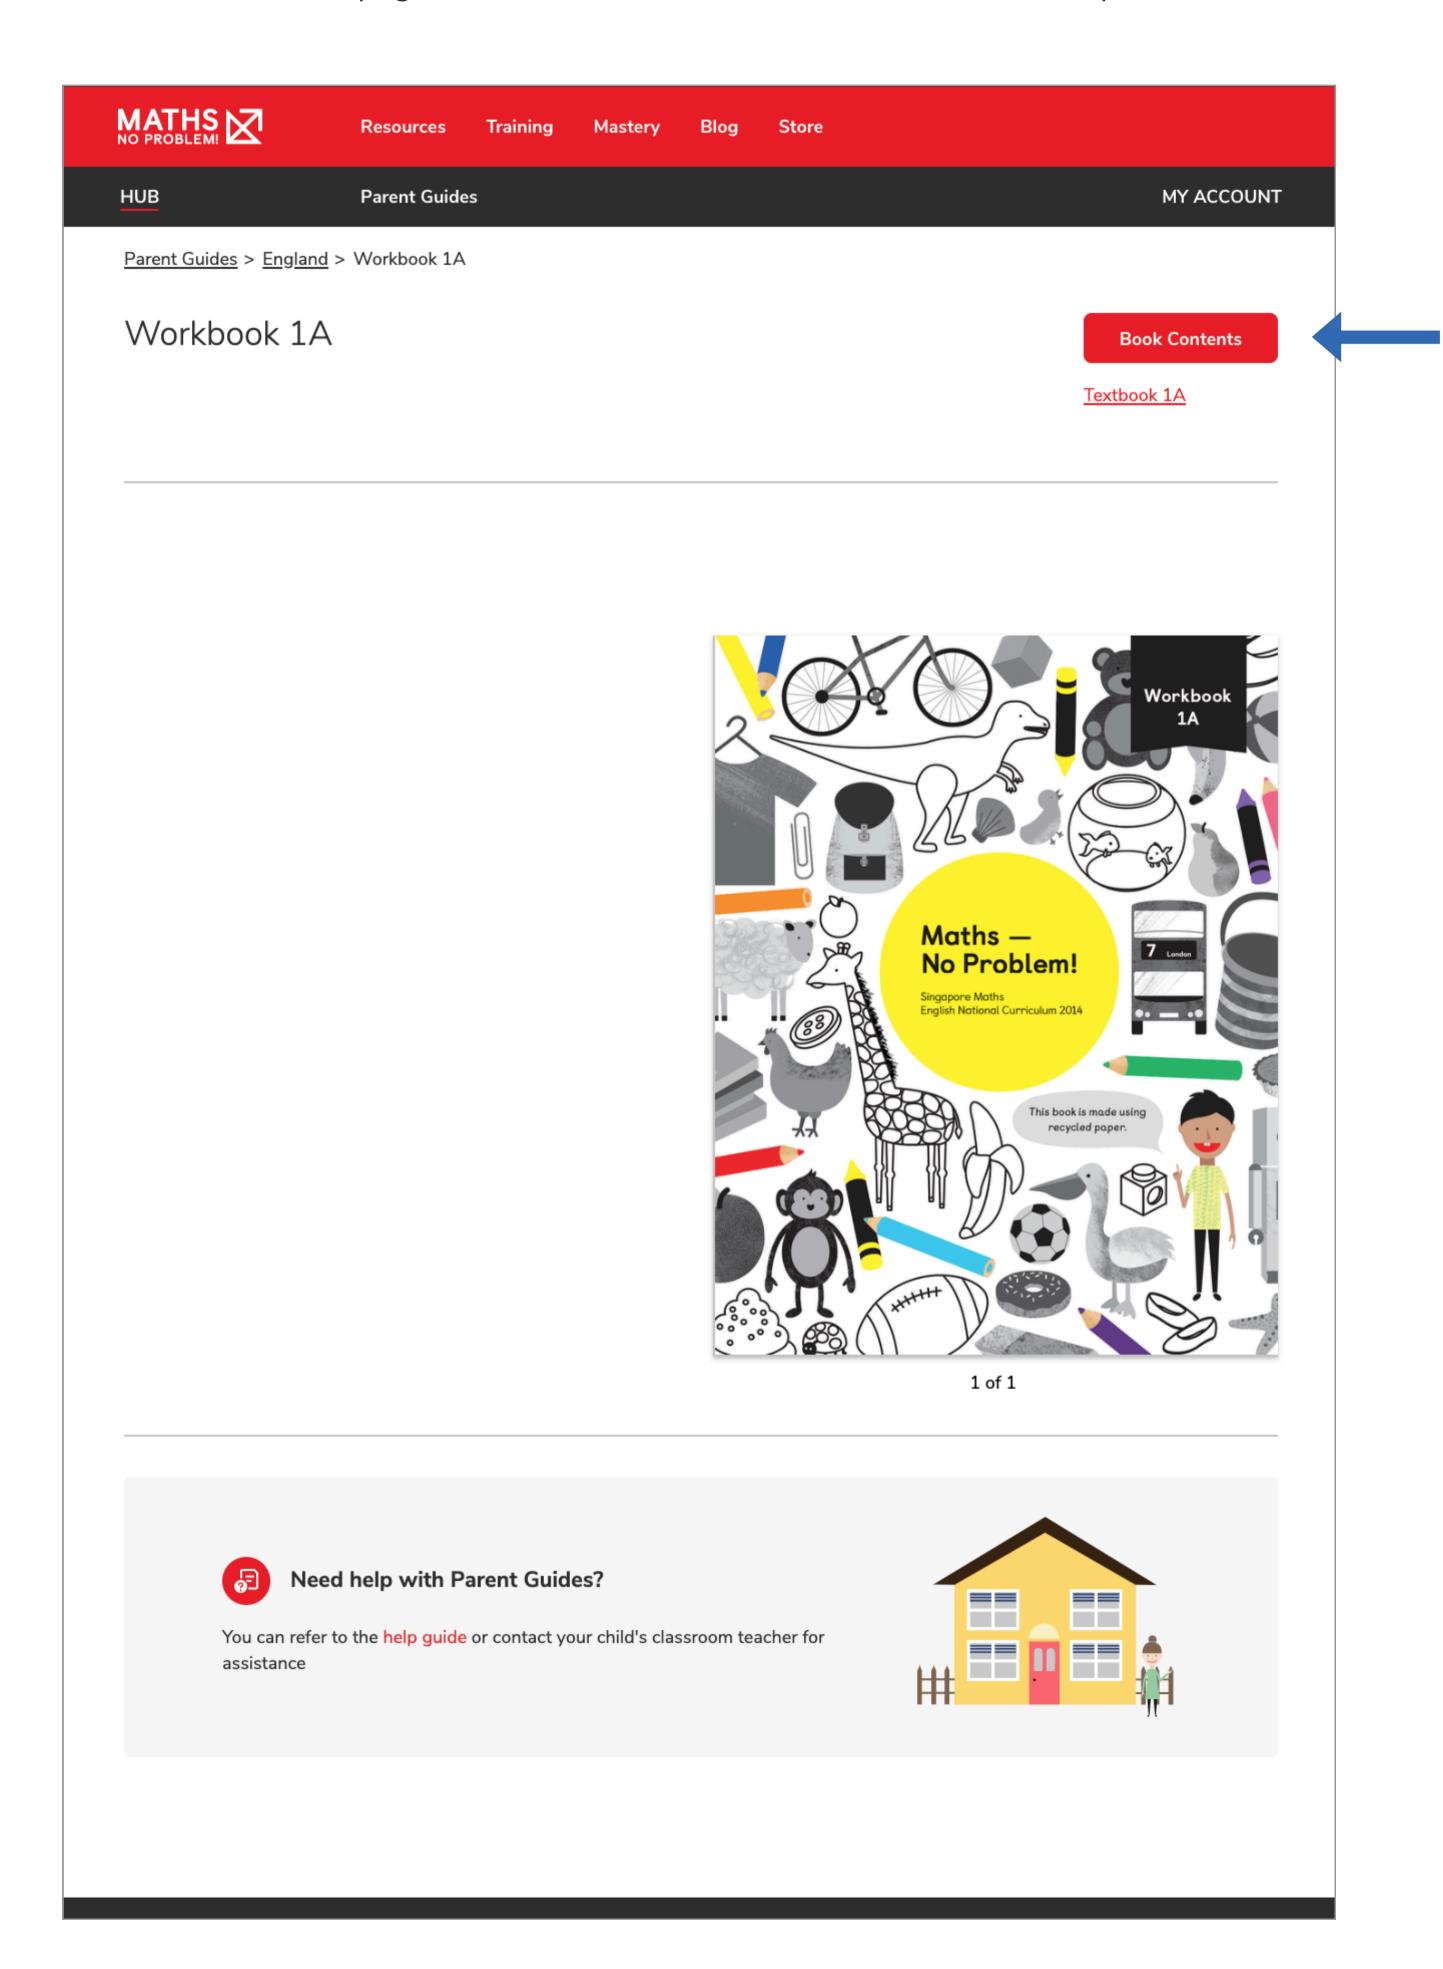

#### Access Workbook

From the Workbook page, click on the "Book Contents" button to see any worksheet from the book.

### Access Workbook (Continued)

From here you will be able to select any worksheet from the book.