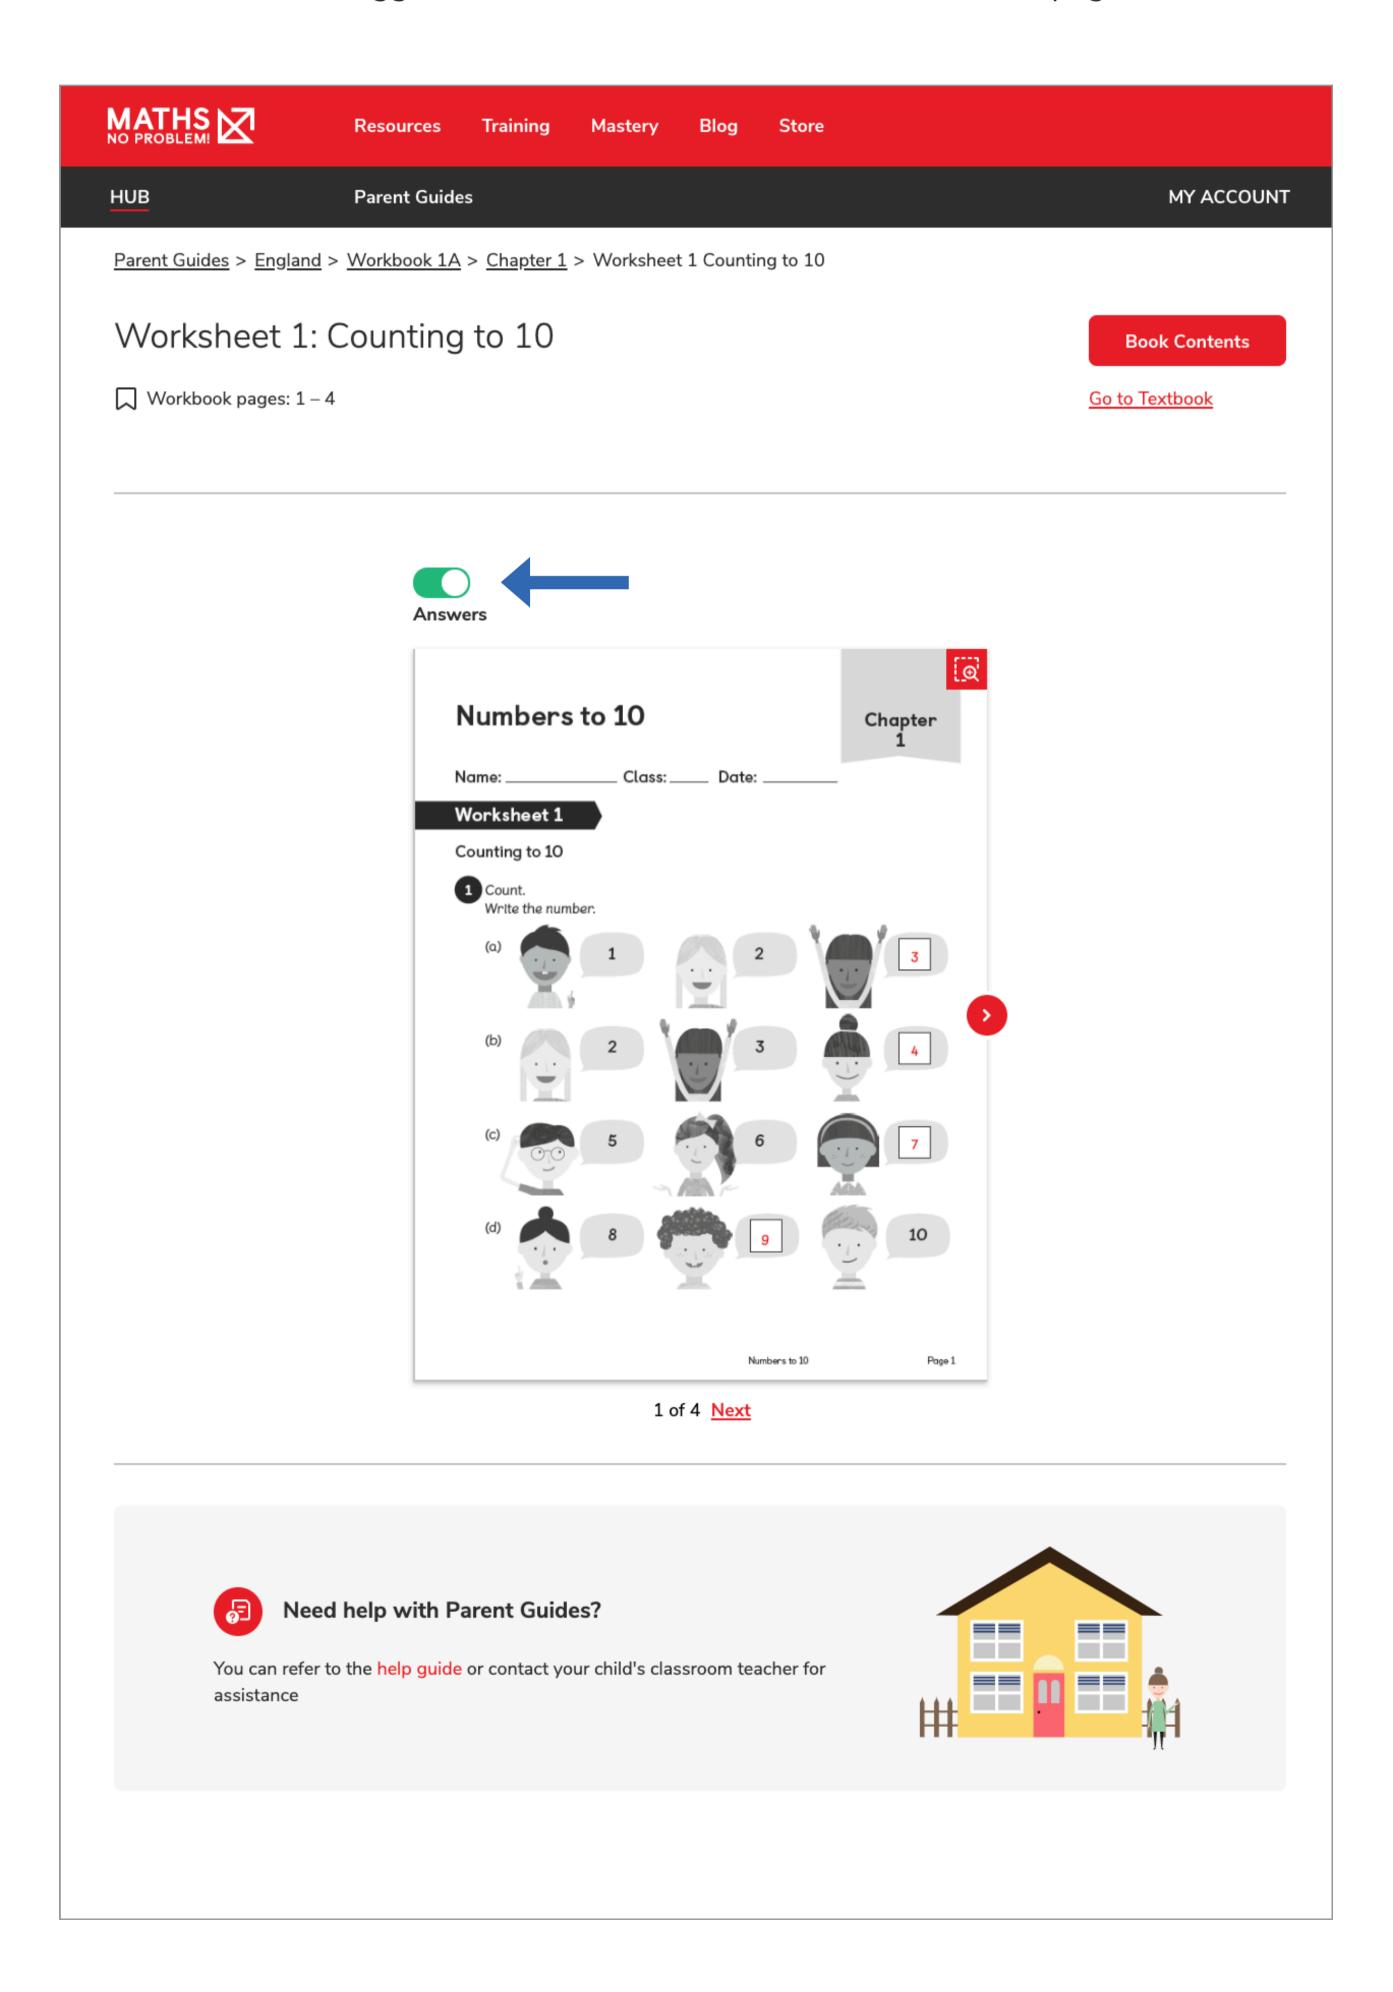

#### Access Worksheets

Use the "Answers" toggle to look at the answers on each Worksheet page.